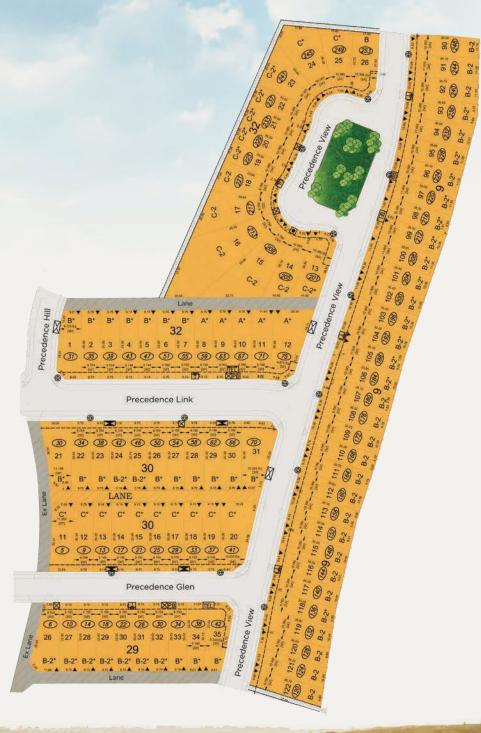

## Phase 13

Single Family

## LEGEND

- MUNICIPAL ADDRESS
- DRIVEWAY LOCATION
- HYDRANT
- ⊚ STREET LIGHT
- ELECTRIC TRANSFORMER c/w 3 PARTY JOINT USE PEDESTAL
- ELT
- ELECTRIC TRANSFORMER
  ELECTRIC SWITCH CUBICLE
  ELECTRIC PULL BOX
- 3 PARTY JOINT USE PEDESTAL SIDE BOX
- JWI TELUS JWI BOX TELUS PEDESTAL
- TEL
- TELUS VAULT BOX
- ⊠ PB SHAW PEDESTAL SHAW PULL BOX
- CMB COMMUNITY MAILBOX
- CATCH BASIN SWALE LOCATION AND FLOW
- ---- UTILITY RIGHT-OF-WAY
- OVERLAND DRAINAGE RIGHT-OF-WAY
- X X 1.20m HIGH CHAIN LINK FENCE

## **UNIT TYPES**

- FRONT GRADE HIGHER OR LOWER 0.00m 0.30m THAN REAR GRADE
- FRONT GRADE 0.30m 0.90m HIGHER THAN REAR GRADE
- FRONT GRADE 1.80m 2.30m HIGHER THAN REAR GRADE FRONT GRADE 0.30m 0.60m LOWER THAN REAR GRADE
- FRONT GRADE 2.10m 2.30m LOWER THAN REAR GRADE INDICATES GRADE ADJUSTMENT ON ONE SIDE